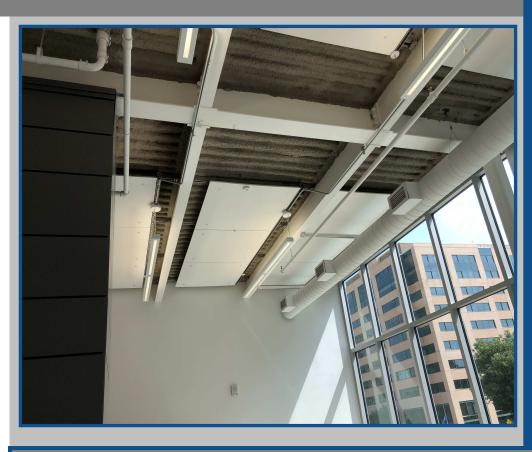

The fireproofing system that worked best for the Madison Municipal Building was a combination of GCP Monokote Type MK-6 cementitious fireproofing paired with an intumescent coating. It's a seamless transition from the fireproofed deck to the intumescent coated beams, leaving a clean look for this exposed ceiling.