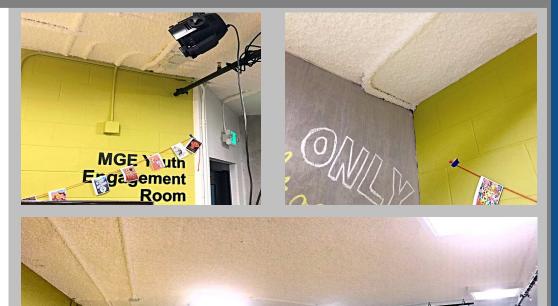

## SonaSpray 'fc'

PROJECT Goodman CC Brass Works Community Center 149 Waubesa St Madison, WI 53704

**DETAILS** <sup>3</sup>/<sub>4</sub>" SonaSpray 'fc' Color: Arctic White

The Goodman Brass Works Community Center utilized the exceptional acoustic performance of the SonaSpray "fc" spray-on-acoustical system. This system provides the Community Center's Engagement room with much needed noise control.

The <sup>3</sup>/<sub>4</sub>" application provides an NRC of .80, absorbing sound energy instead of reflecting it, reducing reverberation time and making speech more intelligible. Due to it being spray applied, SonaSpray "fc" also covers irregular ceilings with a monolithic coating.